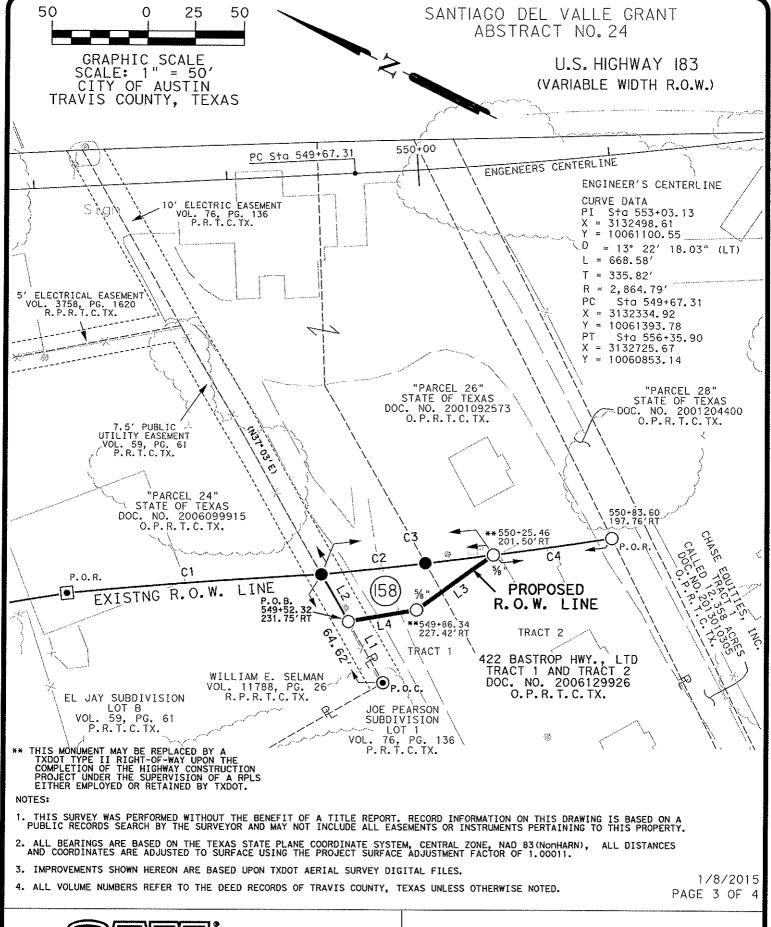

#### **DESCRIPTION FOR PARCEL 158**

DESCRIPTION OF A 0.035 ACRE (1,523 SQ.FT.) PARCEL OF LAND LOCATED IN THE SANTIAGO DE VALLE GRANT, ABSTRACT NO. 24, IN CITY OF AUSTIN, TRAVIS COUNTY, TEXAS BEING A PORTION OF TRACT 1 AND TRACT 2 CONVEYED TO 422 BASTROP HWY. LTD, RECORDED IN DOCUMENT NO. 2006129926, OF THE OFFICIAL PUBLIC RECORDS OF TRAVIS COUNT, TEXAS (0.P.R.T.C.TX.) SAME TRACT BEING PART OF LOT 1 OF THE JOE PEARSON SUBDIVISION, RECORDED IN VOLUME 76, PAGE 136, OF THE PLAT RECORDS OF TRAVIS COUNTY, TEXAS (P.R.T.C.TX.), SAID 0.035 ACRE (1,523 SQ.FT.) PARCEL OF LAND, AS SHOWN ON THE ACCOMPANYING SKETCH PREPARED BY SAM, LLC. FOR THIS PARCEL, BEING MORE PARTICULARLY DESCRIBED BY METES AND BOUNDS AS FOLLOWS:

**COMMENCING** at an iron pipe found at south corner of a tract of land conveyed to William E. Selman, recorded in Volume 11788, Page 26 of the Real Property Records of Travis County, Texas (R.P.R.T.C.TX.), same being described as Lot B, in El Jay Subdivision, recorded in Volume 59, Page 61 P.R.T.C.TX., also being and interior ell corner of said Tract 1;

THENCE N 34°01'40" E, with the west line of said Tract 1, same being the east line of said Selman Tract, a distance of 36.48 feet to a ½-inch iron rod with a TxDOT aluminum cap set 231.75 feet left of Engineer's Centerline Station (E.C.S.) 549+52.32, same being on the proposed west right-of-way line of U.S. Highway 183, for the **POINT OF BEGINNING**, and the northwest corner of the parcel described herein;

- 1) THENCE N 34°01'40" E, continuing with the west line of said Tract 1, and the east line of said Selman Tract, a distance of 28.13 feet to a ½-inch iron rod with a TxDOT aluminum cap found on the existing west right-of-way line of said U.S. Highway 183, as conveyed to the State of Texas, and recorded in Document No. 2001092573, O.P.R.T.C.TX., for the northeast corner of the parcel described herein, same being the beginning of a curve to the left, from which a TxDOT Type II concrete monument found on the existing west right-of-way line of said U.S. Highway 183, bears, N 30°37'48" W, a chord distance of 132.37 feet:
- 2) THENCE southeasterly, with a said curve to the left, same being the existing west right-of-way line of said U.S. Highway 183, passing an arc distance of 54.16 feet to a ½-inch iron rod with a TxDOT aluminum cap found on the common line of said Tract 1 and said Tract 2, and continuing for a total arc distance of 90.11 feet, through a central angle 01°47′34″, having a radius of 2,879.79 feet, and a chord that bears S 32°50′36″ E, a distance of 90.10 feet to a ⅙-inch iron rod with a TxDOT aluminum cap set 201.50 feet right of E.C.S. 550+25.46\*\*, from which a ½-inch iron rod with a TxDOT aluminum cap set 197.76 feet right of E.C.S. 550+83.60, at a west line of a called 12.358 acre tract of land (Tract 1), as described in a deed to Chase Equities, Inc., and recorded in Document No. 2013010305, of the O.P.R.T.C.TX., said point being on a curve to the left bears, S 34°21′34″ E, a chord distance of 62.30 feet;

#### **DESCRIPTION FOR PARCEL 158**

THENCE over and across said Tract 1 and Tract 2, and with the proposed west right-of-way line of said U.S. Highway 183 the following two (2) courses and distances numbered 3-4;

- 3) N 61°35'48" W a distance of 49.40 feet to a %-inch iron rod with a TxDOT aluminum cap set 227.42 feet right of E.C.S. 549+86.34\*\*;
- 4) N 36°13'14" W a distance of 35.81 feet to the **POINT OF BEGINNING** and containing a 0.035 acre (1,523 sq. ft.) tract of land, more or less.

#### CURVE TABLE

| NO. | DELTA         | RADIUS    | LENGTH  | CHORD   | CHORD BEARING |
|-----|---------------|-----------|---------|---------|---------------|
| C1  | 02° 38′ 02"LT | 2,879.79' | 132.38' | 132.37' | N30° 37′ 48"W |
| C2  | 01°04′39"LT   | 2,879.79' | 54.16'  | 54.16'  | S32° 29′ 09"E |
| C3  | 01° 47′ 34"LT | 2,879.79' | 90.11'  | 90.10   | S32° 50′ 36"E |
| C4  | 01° 14′ 22"LT | 2,879.79' | 62.30'  | 62.30'  | S34° 21′ 34"E |

### LINE TABLE

| LINE NO. | BEARING       | DISTANCE |
|----------|---------------|----------|
| L1       | N34° 01′ 40"E | 36.48'   |
| L2       | N34° 01′ 40"E | 28.13'   |
| L3       | N61° 35′ 48"W | 49.40'   |
| L4       | N36° 13′ 14"W | 35.81′   |